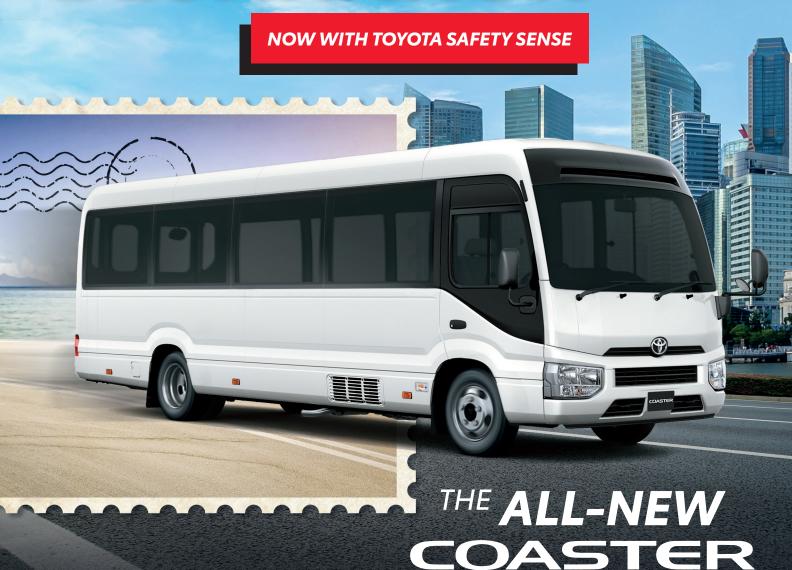

## **SPECIFICATIONS**

| SPECIFICATIONS                                                             |          |                                                        |
|----------------------------------------------------------------------------|----------|--------------------------------------------------------|
|                                                                            | UNIT     | COASTER AUTOMATIC                                      |
|                                                                            |          | WEIGHT / DIMENSIONS                                    |
| Overall Length / Width / Height                                            | mm       | 7,725 / 2,080 / 2,640                                  |
| Wheelbase                                                                  | mm       | 4,435                                                  |
| Tread                                                                      | mm       | Front: 1,690 / Rear: 1,490                             |
| Ground Clearance                                                           | mm       | 180                                                    |
| Rear Overhang                                                              | mm       | 2,140                                                  |
| Gross Vehicle Weight                                                       | kg       | 5,600                                                  |
| Kerb Weight (without rear passenger seats)                                 | kg       | 3,815                                                  |
| Min. Turning Radius                                                        | m        | 7.2                                                    |
| Tyres                                                                      |          | 215/70R17.5                                            |
| ENGINE                                                                     |          |                                                        |
| Engine Type                                                                |          | 4.0L Turbo Diesel                                      |
| Fuel System                                                                |          | Direct Injection w/ Common Rail Injection System       |
| Valves / Cylinders                                                         |          | 16-Valve / In-line 4-Cylinders                         |
| Piston Displacement                                                        | сс       | 4,009                                                  |
| Max. Power                                                                 | kW / rpm | 110 / 2,500                                            |
| Max. Torque                                                                | Nm / rpm | 420 / 1,400                                            |
| Max. Speed                                                                 | km / h   | 120                                                    |
| Fuel Tank Capacity                                                         | L        | 95                                                     |
| Emission Rating                                                            | _        | Euro 6                                                 |
|                                                                            | т        | RANSMISSION / CHASSIS                                  |
| Transmission Type                                                          |          | 6-speed Automatic Transmission                         |
| Steering                                                                   |          | Hydraulic Power Steering                               |
| Front Suspension                                                           |          | Independent Double Wishbone w/ shock absorbers         |
| Rear Suspension                                                            |          |                                                        |
| Stabiliser                                                                 |          | Leaf Spring Rigid Axle w/ shock absorbers  Torsion Bar |
| Shock Absorber                                                             |          |                                                        |
|                                                                            |          | Gas Pressurized Double Acting Tubular Type             |
| Brake Type                                                                 |          | Front: Ventilated Disc / Rear: Drum                    |
| SAFETY / SECURITY                                                          |          |                                                        |
|                                                                            |          | ACTIVE SAFETY                                          |
| Toyota Safety Sense [TSS]                                                  |          |                                                        |
| Pre-Collision System                                                       |          | With                                                   |
| Lane Departure Alert Automatic High Beam                                   |          |                                                        |
|                                                                            |          | With                                                   |
| Vehicle Stability System [VSC] Anti-lock Braking [ABS] w/ Traction Control |          | VVICII                                                 |
| System w/ Brake Assist [BA]                                                |          | With                                                   |
| Hill Start Assist [HAC]                                                    |          | With                                                   |
| Emergency Door Buzzer                                                      |          | With                                                   |
| Emergency 2001 202201                                                      |          | SECURITY                                               |
| Power Door Lock for Driver & Gliding Auto Door                             |          | With                                                   |
| Anti-Theft System: Immobiliser                                             |          | With                                                   |
| Anti-mert system. Immobiliser                                              |          | EXTERIOR                                               |
| Headlamp w/ Auto Light Control                                             |          | Halogen (w/ Manual Levelling)                          |
| Front Fog Lamp                                                             |          | With                                                   |
| Chrome Full Wheel Covers                                                   |          |                                                        |
| Front & Side Under Mirror                                                  | <u> </u> | With Power Switch                                      |
| Outside Rear View Mirror                                                   |          | Power Switch  With                                     |
| Rear Under Mirror                                                          |          | With                                                   |
|                                                                            |          |                                                        |
| Reverse Camera                                                             |          | With                                                   |
| Reverse Sensors                                                            |          | With                                                   |
| Luggage & Back Door                                                        |          | Double Leafed w/ Emergency Exit                        |
| Clearance Lamp                                                             |          | With                                                   |
|                                                                            |          | INTERIOR                                               |
|                                                                            |          | DRIVER SEAT                                            |
| Steering Column                                                            |          | Tilt + Telescopic                                      |
| Airbag                                                                     |          | Driver                                                 |
| Shift Lever & Knob                                                         |          | Urethane                                               |
| Air Conditioning                                                           |          | Manual control                                         |
| Multi-Information Display [MID]                                            |          | With                                                   |
| Fuel Level Warning                                                         |          | With                                                   |
| PA System                                                                  |          | With (Microphone + Amplifier)                          |
|                                                                            |          | PASSENGER SEATS                                        |
| Automatic Gliding Door w/ Buzzer                                           |          | With                                                   |
| Room Lamp                                                                  |          | With                                                   |
| Individual Air Conditioning Vent Outlets                                   |          | With                                                   |
| 3-Point Seat Belts Fitted On All Seats                                     |          | With                                                   |
| Seat Material                                                              |          | Vinyl                                                  |
|                                                                            |          |                                                        |