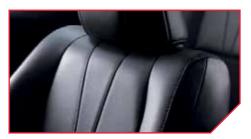

**ERGONOMIC POWERED SEATS** 

PREMIUM VARIANT: ULTRASUEDE®

LUXURY: PREMIUM NAPPA LEATHER, VENTILATED FRONT SEATS

Stylish red trims accentuate the already luxurious seats featuring Ultrasuede® or Nappa Leather with high grade texture. With adjustable power seating for the driver, you will always be in a position of comfort in the Harrier.