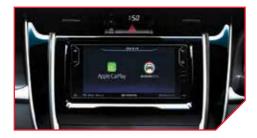

#### APPLE CARPLAY AND ANDROID AUTO COMPATIBLE HEADUNIT\* STAY SEAMLESSLY CONNECTED

Stay connected with your world with your hands still on the wheel and your eyes on the road. Make calls, listen to messages, and listen to your favourite music and playlists all within your car's infotainment system.