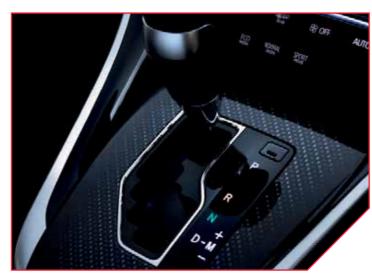

## 6-SPEED ELECTRONICALLY CONTROLLED TRANSMISSION

#### **CONTROL IN MOTION**

With Sequential Shiftmatic, power is always at your fingertips. Or switch to M-mode for full manual control. Either way you drive, the super ECT anticipates driving conditions to give the perfect response for a seamless driving experience.