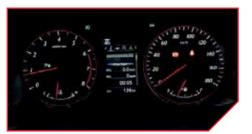

NANOE™ AIR CONDITIONER Clean, fresh and comfortable

For Premium and Luxury Variants, the new system cleanses the air and leaves every passenger in the cabin feeling nice, cool and refreshed.

MULTI-INFORMATION DISPLAY WITH OPTITRON METER **EXCLUSIVELY FOR TURBOCHARGED HARRIERS** 

Sporty red digital meters put vital driving and safety information within your line of sight. Switch to audio and entertainment easily by clicking the control on the steering wheel.