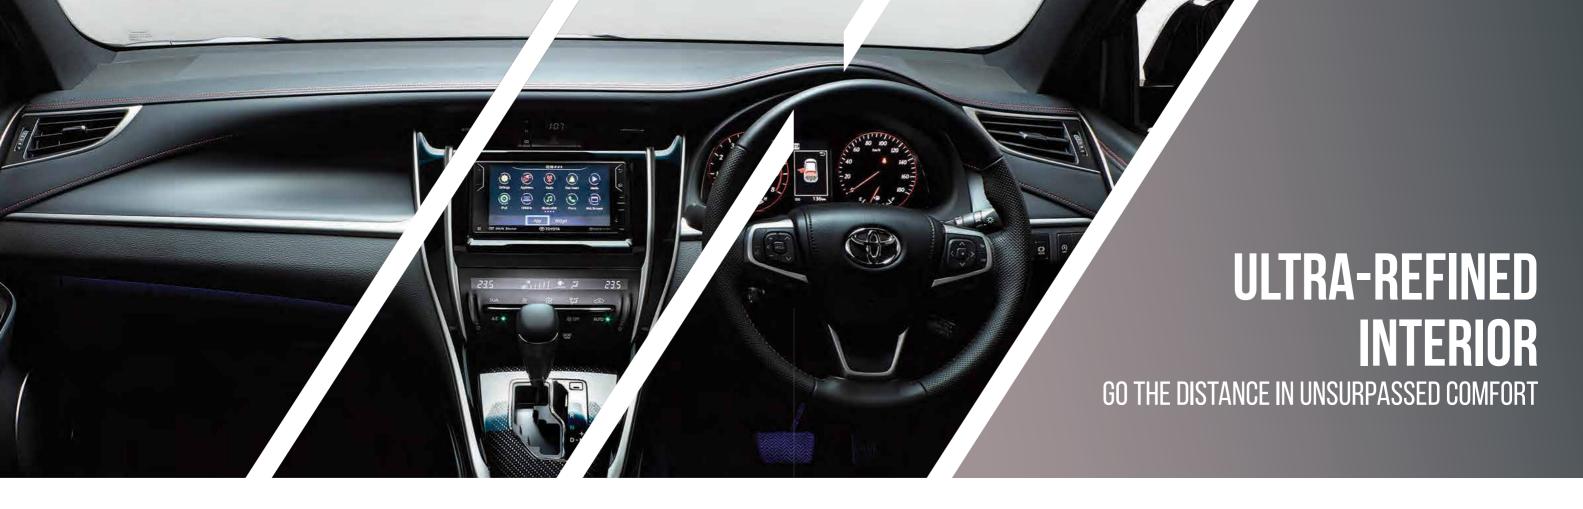

## **UNSURPASSED COMFORT**

- Luxurious interior exclusive to turbocharged Harriers
- Ergonomic Ultrasuede® or Nappa Leather Seats
- Class-leading cabin space
- Electric twin sunroof\*
- NanoE<sup>™</sup> air conditioning\*
- Advanced Toyota Telematics System

Sporty red digital meters put vital driving and safety information within your line of sight. Switch to audio and entertainment easily by clicking the control on the steering wheel.

#### APPLE CARPLAY AND ANDROID AUTO COMPATIBLE HEADUNIT\* STAY SEAMLESSLY CONNECTED

Stay connected with your world with your hands still on the wheel and your eyes on the road. Make calls, listen to messages, and listen to your favourite music and playlists all within your car's infotainment system.