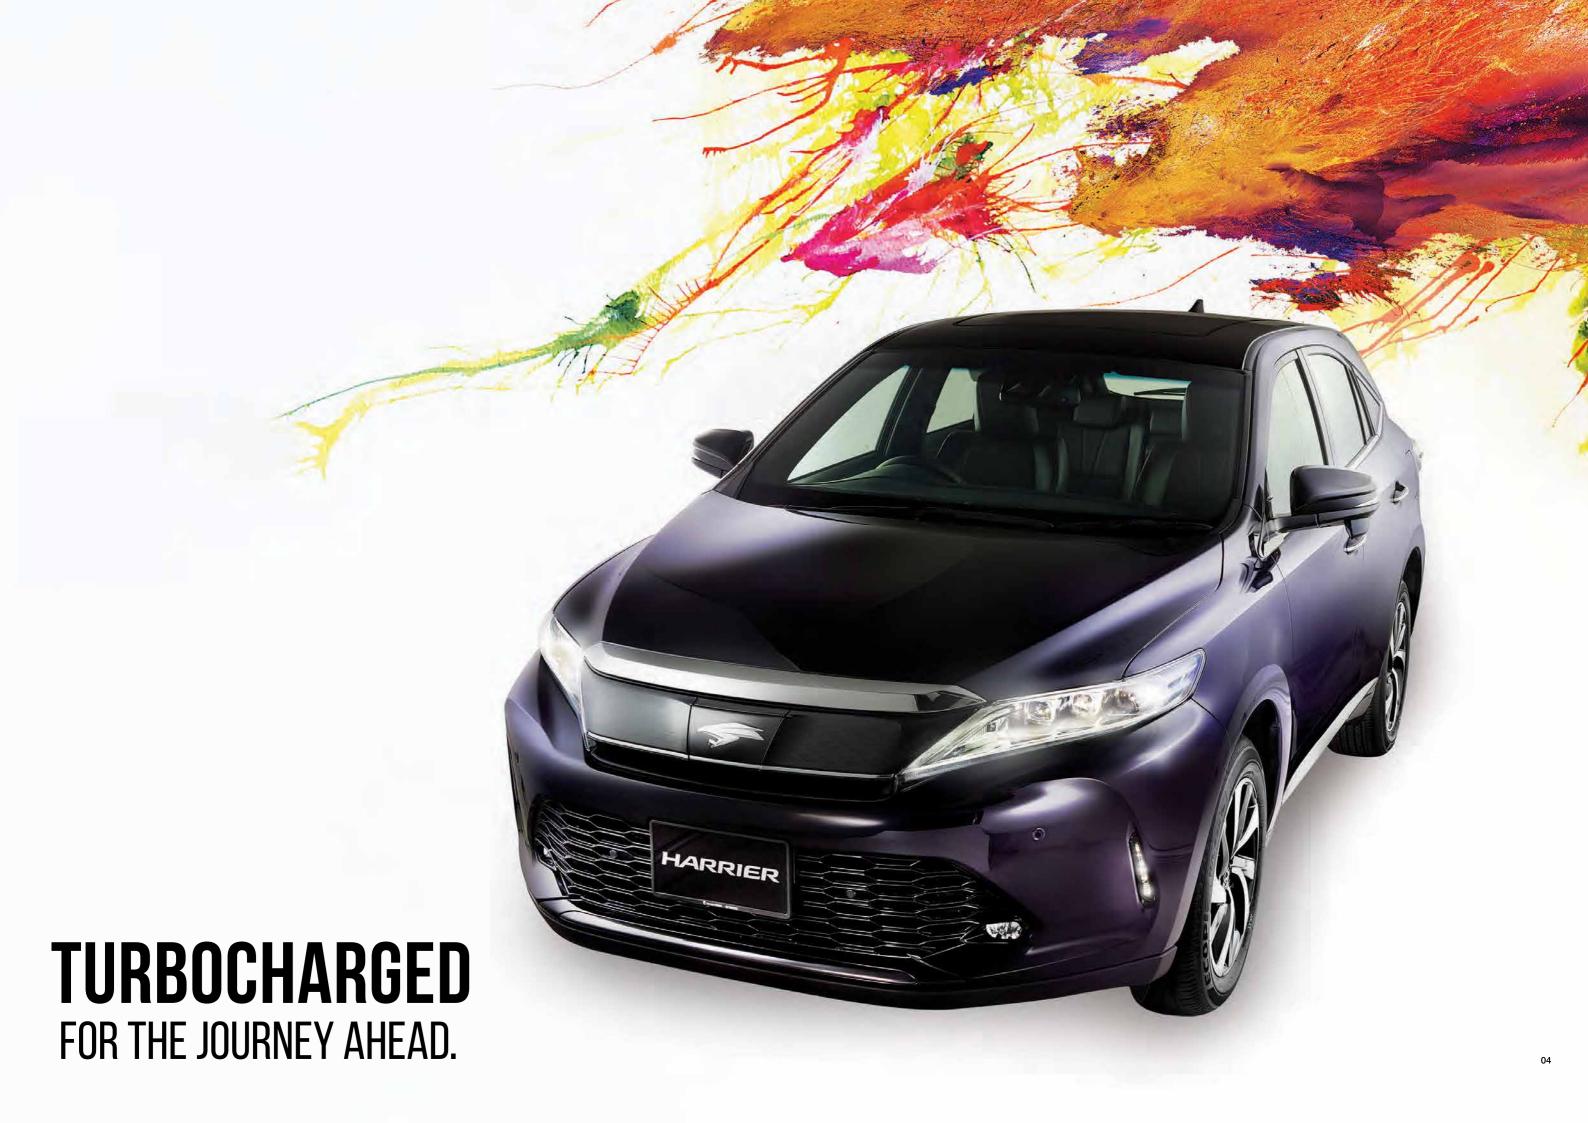

## **CAPTIVATING EXTERIOR**

- Sleek new Hidden Hawk grille
- LED headlamps with sequential LED turn signal lamps
- Distinctive vertical LED daytime running lights
- Commanding 18" aluminium rims
- Power back door with memory function\*

## **UNSURPASSED COMFORT**

- Luxurious interior exclusive to turbocharged Harriers
- Ergonomic Ultrasuede® or Nappa Leather Seats
- Class-leading cabin space
- Electric twin sunroof\*
- NanoE<sup>™</sup> air conditioning\*
- Advanced Toyota Telematics System

## **EMPOWERING PERFORMANCE**

- 2.0L Twin-scroll Turbocharged engine delivering 227bhp
- Superior version direct injection 4-stroke Dual VVT-iw engine
- 6-speed automatic transmission with Sequential Shiftmatic
- All-new Sport Mode
- Enhanced steering stability and ride comfort