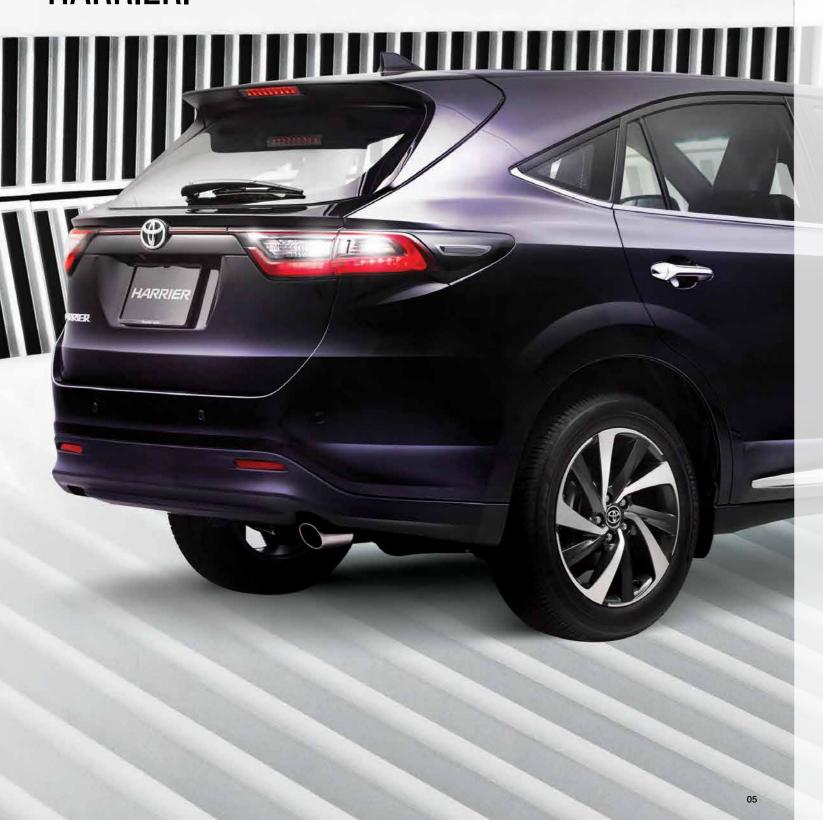

## ADVANCED REAR COMBINATION LAMPS TECHNOLOGICALLY ILLUMINATING

New tri-colour LED lamps, joined by carbon-feel aero stabilising fins, give a high-tech appearance, while emergency brake signals that flash automatically during emergency braking maximise safety by minimising rear-end collisions.