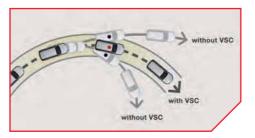

#### **VEHICLE STABILITY CONTROL WITH ABS & EBD** ALWAYS IN CONTROL

Controlling both engine output and the braking force of each wheel, VSC averts over- or under-steering during cornering, while advanced ABS and EBD prevent skidding during wet conditions.