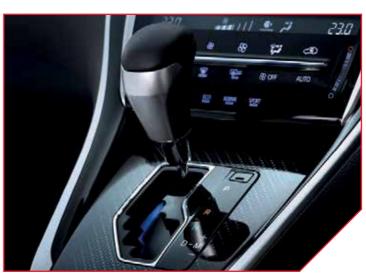

## 6-SPEED ELECTRONICALLY CONTROLLED TRANSMISSION

#### **CONTROL IN MOTION**

With Sequential Shiftmatic, power is always at your fingertips. Or switch to M-mode for full manual control. Either way you drive, the super ECT anticipates driving conditions to give the perfect response for a seamless driving experience.