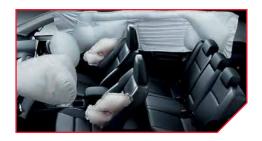

## FRONT & REAR SENSORS WITH REVERSE CAMERA

ALL-ROUND AWARENESS

Reversing into tight spots is easy thanks to a 'live' view of the back of the car. With the in-built front and back sensors, you can also anticipate nearby obstructions before they pose any danger.