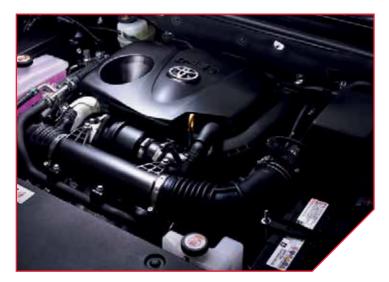

## 2.OL TWIN-SCROLL TURBOCHARGED ENGINE WITH D-4ST & DUAL VVT-IW

#### **POWER REDEFINED**

Delivering 227bhp and 350Nm of torque from low to high revs, the new engine unleashes more power, yet its durability and fuel efficiency remain the class leading standards that Toyota is renowned for.