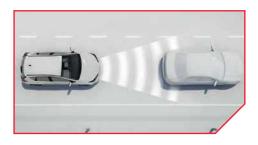

7 SRS AIRBAGS **FULL CABIN PROTECTION** 

Strategically positioned at the front, side, curtain and driver's knee, the airbags deploy in the event of a collision to ensure all-round protection for every person inside the Harrier.