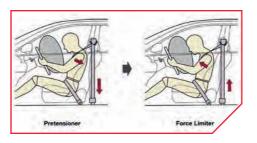

#### SEATBELTS WITH PRETENSIONER & FORCE LIMITER FUNCTION SMART PROTECTION

Enough strength to restrain driver and passengers during impact, yet not excessive that it would cause injury. The system minimises bodily harm during unexpected impacts.