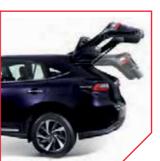

## POWER BACK DOOR WITH MEMORY FUNCTION AND KICK SENSOR CONVENIENCE AT ONE TOUCH

You can open or close the door with a touch of a button or a simply placing your foot under the kick sensor\*, and the built-in memory returns the door to the preferred height every time.