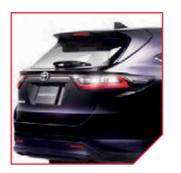

## ADVANCED REAR COMBINATION LAMPS TECHNOLOGICALLY ILLUMINATING

New tri-colour LED lamps, joined by carbon-feel aero stabilising fins, give a high-tech appearance, while emergency brake signals that flash automatically during emergency braking maximise safety by minimising rear-end collisions.