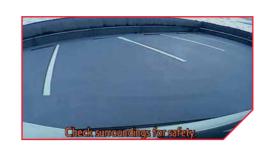

## FRONT & REAR SENSORS WITH REVERSE CAMERA

ALL-ROUND AWARENESS

Reversing into tight spots is easy thanks to a 'live' view of the back of the car. With the in-built front and back sensors, you can also anticipate nearby obstructions before they pose any danger.