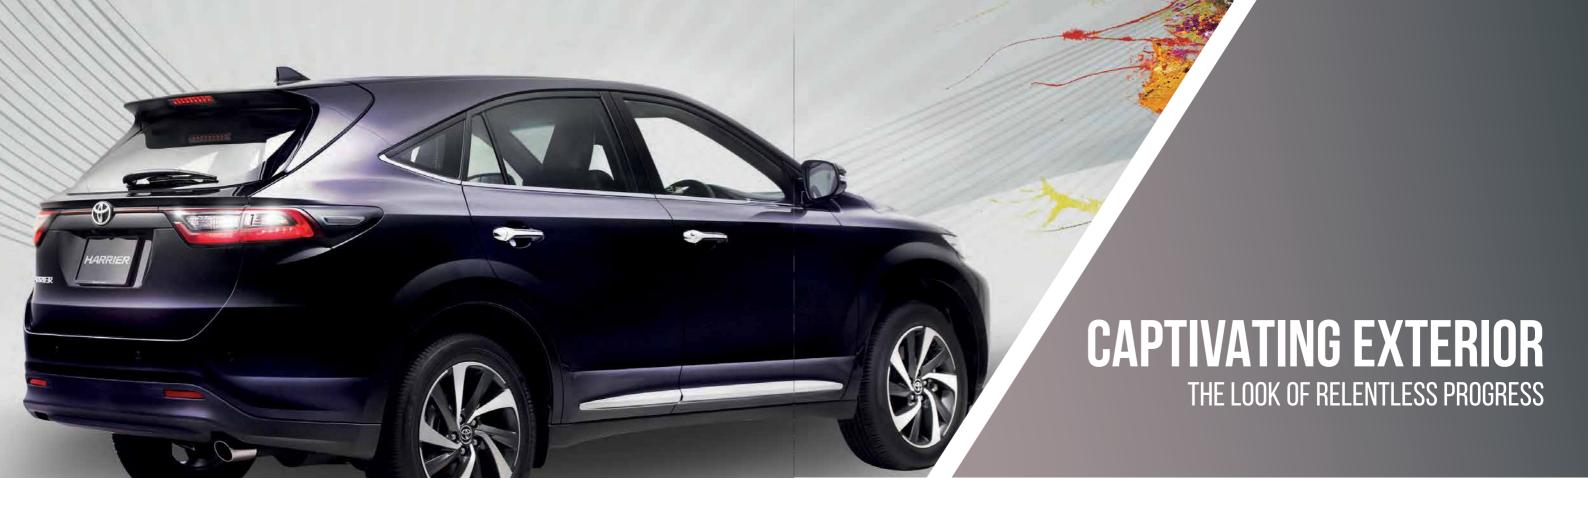

## NEW HIDDEN HAWK GRILLE UNDERSTATEDLY BOLD

The majestic hawk emblem sits behind an aerodynamically-angled grille. Flanked by new wing-like patterns, it forms a striking facade that leaves a lasting impression.