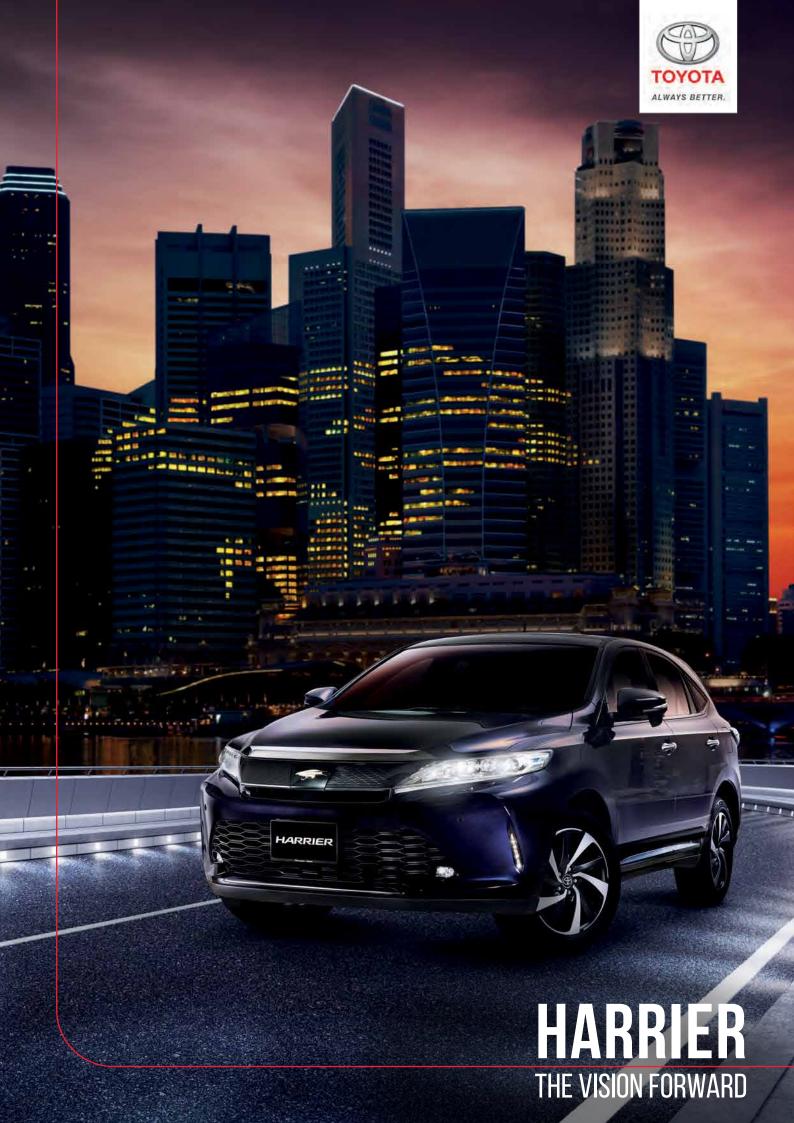

THE HARRIER SHARES MANY TRAITS WITH SINGAPORE. IT IS MORE POWERFUL THAN YOU THINK IT IS. IT FLIES HEAD ON FEARLESSLY INTO THE FUTURE, EXPLORING NEW BOUNDARIES. IT'S FOCUSED ON ITS PURSUIT OF EXCELLENCE. BECAUSE IT'S MADE FROM THE BEST OF US, IN ALL OF US.

- THE FIRST MADE-FOR-SINGAPORE HARRIER AS CAPTURED BY ARTIST ANDY YANG



# MADE FOR SINGAPORE.

AND THE GOALS THAT DRIVE YOU FORWARD. HARRIER.



## **CAPTIVATING EXTERIOR**

- Sleek new Hidden Hawk grille
- LED headlamps with sequential LED turn signal lamps
- Distinctive vertical LED daytime running lights
- Commanding 18" aluminium rims
- Power back door with memory function\*

## **UNSURPASSED COMFORT**

- Luxurious interior exclusive to turbocharged Harriers
- Ergonomic Ultrasuede® or Nappa Leather Seats
- Class-leading cabin s